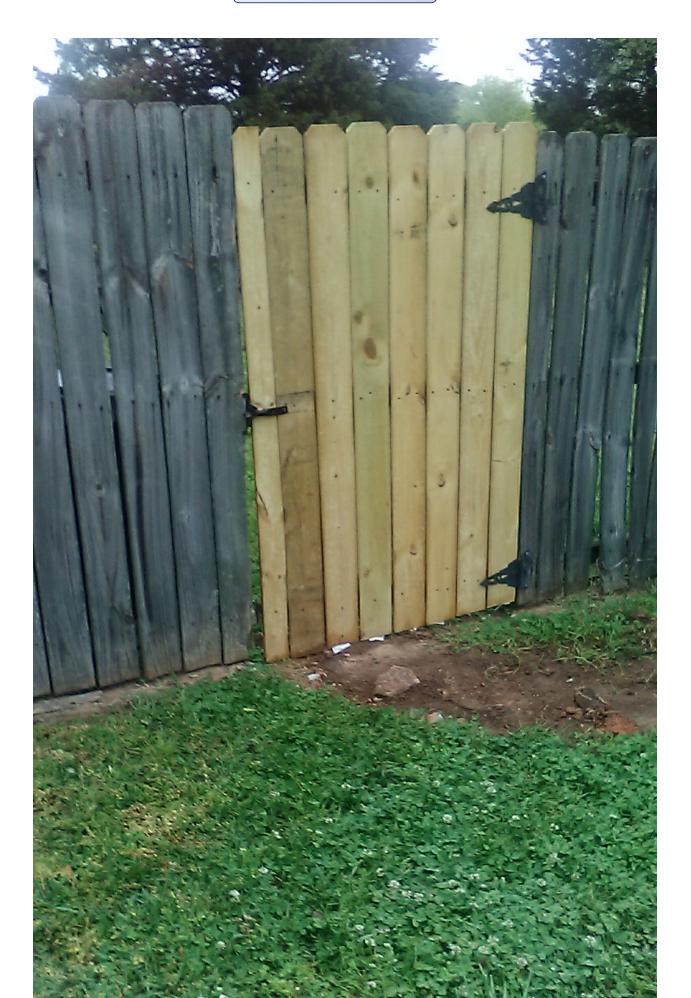

## PRINTED: 02/14/2018 FORM APPROVED

| Division of Health Service R<br>STATEMENT OF DEFICIENCIES<br>AND PLAN OF CORRECTION |                                                                                                                                                 | (X1) PROVIDER/SUPPLIER/CLIA<br>IDENTIFICATION NUMBER:                                                                    |                     |                                                                                                                                                                                                                                                                              | (X3) DATE SURVEY<br>COMPLETED |  |
|-------------------------------------------------------------------------------------|-------------------------------------------------------------------------------------------------------------------------------------------------|--------------------------------------------------------------------------------------------------------------------------|---------------------|------------------------------------------------------------------------------------------------------------------------------------------------------------------------------------------------------------------------------------------------------------------------------|-------------------------------|--|
|                                                                                     |                                                                                                                                                 | MHL029-103                                                                                                               | B. WING             |                                                                                                                                                                                                                                                                              | 02/13/2018                    |  |
| AME OF F                                                                            | ROVIDER OR SUPPLIER                                                                                                                             | STREET A                                                                                                                 | DDRESS, CITY, S     | STATE, ZIP CODE                                                                                                                                                                                                                                                              |                               |  |
|                                                                                     | MAKERS ASSISTED                                                                                                                                 |                                                                                                                          | LOPP ROAD           |                                                                                                                                                                                                                                                                              |                               |  |
| (X4) ID<br>PREFIX<br>TAG                                                            | SUMMARY STATEMENT OF DEFICIENCIES<br>(EACH DEFICIENCY MUST BE PRECEDED BY FULL<br>REGULATORY OR LSC IDENTIFYING INFORMATION)                    |                                                                                                                          | ID<br>PREFIX<br>TAG | PROVIDER'S PLAN OF CORRECTION<br>(EACH CORRECTIVE ACTION SHOULD BE<br>CROSS-REFERENCED TO THE APPROPRIATE<br>DEFICIENCY)                                                                                                                                                     | N SHOULD BE COMPLET           |  |
| ∨ 000                                                                               | INITIAL COMMENTS                                                                                                                                |                                                                                                                          | V 000               |                                                                                                                                                                                                                                                                              |                               |  |
|                                                                                     | An annual survey was completed on 2/13/18. A deficiency was cited.                                                                              |                                                                                                                          |                     | <b>RECEIVED</b><br>By MH Lic & Cert Section at 3:04 pm, Mar 05, 2018                                                                                                                                                                                                         |                               |  |
|                                                                                     | This facility is licensed for the following service category: 10A NCAC 27G .5600C Supervised Living for Adults with Developmental Disabilities. |                                                                                                                          |                     |                                                                                                                                                                                                                                                                              |                               |  |
| V 736                                                                               | 27G .0303(c) Facility and Grounds Maintenance                                                                                                   |                                                                                                                          | V 736               |                                                                                                                                                                                                                                                                              |                               |  |
|                                                                                     | EXTERIOR REQU<br>(c) Each facility and<br>maintained in a saf                                                                                   | 303 LOCATION AND<br>IREMENTS<br>d its grounds shall be<br>e, clean, attractive and orderly<br>e kept free from offensive |                     |                                                                                                                                                                                                                                                                              |                               |  |
|                                                                                     |                                                                                                                                                 | et as evidenced by:<br>maintain the home in a clean<br>indings are:                                                      | ,                   |                                                                                                                                                                                                                                                                              |                               |  |
|                                                                                     | - Admission date: 9<br>- Diagnosis: Interm                                                                                                      | ittent Explosive Disorder,<br>tension and Low Thyroid                                                                    |                     |                                                                                                                                                                                                                                                                              |                               |  |
|                                                                                     | <ul> <li>Admission date: 3</li> <li>Diagnosis: Autism</li> </ul>                                                                                | n Spectrum Disorder,<br>ty-Severe and Psychomotor                                                                        |                     |                                                                                                                                                                                                                                                                              |                               |  |
|                                                                                     | of the exterior of th                                                                                                                           | een door handle would fall off                                                                                           | 1                   | SIDE ENTRANCE SCREEN DOOR HANDLE<br>1. AGENCY WILL ENSURE THAT THE SCREEN DOOR HANDLE WILLE<br>2. SAFETY OFFICER WILL INCLUDE CHECK FOR AREAS THAT MAY F<br>RISK DURING REGULARY SCHEDULED FIRE AND DISASTER DRILLS<br>3.MONITORING WILL BE COMPLETED MONTHLY DURING DRILLS. | OSE A SAFETY                  |  |

## PRINTED: 02/14/2018 FORM APPROVED

| Division of Health Service R<br>STATEMENT OF DEFICIENCIES<br>AND PLAN OF CORRECTION |                                                                                                                                                                                                                                                                                                                                                                                                                                                                                                                                           | (X1) PROVIDER/SUPPLIER/CLIA<br>IDENTIFICATION NUMBER:                                                                                                                                                                                                                                                                                                                                                                                                              | (X2) MULTIPLE CONSTRUCTION A. BUILDING:                                  |                                                                                                                                                                                                                                                                                                                                                                                                                                                                                                                                                                                                                                                                                                                                            | (X3) DATE SURVEY<br>COMPLETED                                                                                                                                                                                                                                                                                           |
|-------------------------------------------------------------------------------------|-------------------------------------------------------------------------------------------------------------------------------------------------------------------------------------------------------------------------------------------------------------------------------------------------------------------------------------------------------------------------------------------------------------------------------------------------------------------------------------------------------------------------------------------|--------------------------------------------------------------------------------------------------------------------------------------------------------------------------------------------------------------------------------------------------------------------------------------------------------------------------------------------------------------------------------------------------------------------------------------------------------------------|--------------------------------------------------------------------------|--------------------------------------------------------------------------------------------------------------------------------------------------------------------------------------------------------------------------------------------------------------------------------------------------------------------------------------------------------------------------------------------------------------------------------------------------------------------------------------------------------------------------------------------------------------------------------------------------------------------------------------------------------------------------------------------------------------------------------------------|-------------------------------------------------------------------------------------------------------------------------------------------------------------------------------------------------------------------------------------------------------------------------------------------------------------------------|
|                                                                                     |                                                                                                                                                                                                                                                                                                                                                                                                                                                                                                                                           | MHL029-103                                                                                                                                                                                                                                                                                                                                                                                                                                                         | B. WING                                                                  |                                                                                                                                                                                                                                                                                                                                                                                                                                                                                                                                                                                                                                                                                                                                            | 02/13/2018                                                                                                                                                                                                                                                                                                              |
|                                                                                     | (EACH DEFICIENC)<br>REGULATORY OR L                                                                                                                                                                                                                                                                                                                                                                                                                                                                                                       | LIVING SERVICE: 168 ROY<br>LEXINGT<br>TEMENT OF DEFICIENCIES<br>Y MUST BE PRECEDED BY FULL<br>SC IDENTIFYING INFORMATION)                                                                                                                                                                                                                                                                                                                                          | DDRESS, CITY,<br>LOPP ROAL<br>ON, NC 272<br>ID<br>PREFIX<br>TAG<br>V 736 |                                                                                                                                                                                                                                                                                                                                                                                                                                                                                                                                                                                                                                                                                                                                            | ON SHOULD BE COMPLET<br>HE APPROPRIATE DATE                                                                                                                                                                                                                                                                             |
|                                                                                     | - the six foot (6) wo<br>towards the outwar<br>Observation of the<br>- hallway air vent w<br>required cleaning<br>- the air filter was of<br>material and neede<br>- above the client b<br>dry wall was cracke<br>- the dry wall above<br>approximate area of<br>up and cracked in s<br>- above the shower<br>approximately 2 x 7<br>from a previous rep<br>Interview on 2/12/1<br>Professional (QP) r<br>- the screen door w<br>high wind<br>- the air vents were<br>cleaned an replace<br>- the shower unit dr<br>the contractor failed | oden fence gate was tilted<br>d side of fence and off a hinge<br>interior of the home revealed:<br>as coated with dust and<br>completely covered in dust<br>ed changing<br>athroom shower /tub unit the<br>ed the full length of unit<br>the shower head unit an<br>of 8" x 10" appeared bubbled<br>several places<br>vitub unit the ceiling had two<br>rinches bubbled plaster holes<br>pair<br>8 with the Qualified<br>revealed:<br>vas recently blown open in a |                                                                          | <ul> <li>WOODEN FENCE GATE:</li> <li>1. AGENCY SHALL RENURE THAT WOODEN I<br/>2.SAFETY OFFICER SHALL INCLUDE CHECK<br/>REPAIRS DURING MONTHLY RILLS.</li> <li>3. MONITORING SHALL BE COMPLETED BY 4</li> <li>4. MONITORING SHALL BE COMPLETED BY 4</li> <li>2. SAFETY OFFICER SHALL INCLUDE FILTER<br/>TO PREVENT REOCCURENCES.</li> <li>3. RESIDENTIAL MANAGER SHALL MONITOR<br/>4. MONITORING SHALL BE COPLETED MONT</li> <li>BATHROOM SHOWER/TUB UNIT/DRYWALL<br/>1.AGENCY WILL USE A CONTRACTOR TO RI<br/>CRACKED DRYWALL.</li> <li>2. SAFETY OFFICER SHALL REVIEW FACILI<br/>AND REPORT CONCERNS TO ADMINISTR<br/>AND COMPLETION.</li> <li>3. RESIDENTIAL MANAGER WILL MONITOR /<br/>4. MONITORING SHALL BE COMPLETED MONT</li> </ul> | FOR AREAS THAT MAY NEED<br>RESIDENTIAL MANAGER<br>ITHLY.<br>IED IMMEADIATELY FOLLOWING VISIT.<br>/AIR VENT CHECK DURING MONTHLY DRILLS<br>FACILITY FOR REPAIRS.<br>HLY DURING DRILLS.<br>EPAIR SHOWER /TUB UNIT AND<br>Y MONTHLY FOR AREAS OF RISK<br>ATIVE OFFICE FOR APPROVAL<br>AREAS OF RISKS THAT REQUIRE REPAIRS. |