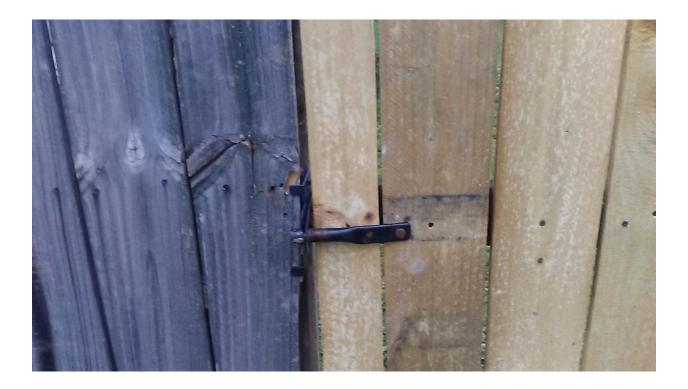

## PRINTED: 02/14/2018 FORM APPROVED

| Division of Health Service R<br>STATEMENT OF DEFICIENCIES<br>AND PLAN OF CORRECTION |                                                                                                                                                                                                                                                                                                                                                                                                                                                                                                                                           | (X1) PROVIDER/SUPPLIER/CLIA<br>IDENTIFICATION NUMBER:                                                                                                                                                                                                                                                                                                                                                                                                              | (X2) MULTIPLE CONSTRUCTION A. BUILDING:                                  |                                                                                                                                                                                                                                                                                                                                                                                                                                                                                                                                                                                                                                                                                                                                            | (X3) DATE SURVEY<br>COMPLETED                                                                                                                                                                                                                                                                                           |
|-------------------------------------------------------------------------------------|-------------------------------------------------------------------------------------------------------------------------------------------------------------------------------------------------------------------------------------------------------------------------------------------------------------------------------------------------------------------------------------------------------------------------------------------------------------------------------------------------------------------------------------------|--------------------------------------------------------------------------------------------------------------------------------------------------------------------------------------------------------------------------------------------------------------------------------------------------------------------------------------------------------------------------------------------------------------------------------------------------------------------|--------------------------------------------------------------------------|--------------------------------------------------------------------------------------------------------------------------------------------------------------------------------------------------------------------------------------------------------------------------------------------------------------------------------------------------------------------------------------------------------------------------------------------------------------------------------------------------------------------------------------------------------------------------------------------------------------------------------------------------------------------------------------------------------------------------------------------|-------------------------------------------------------------------------------------------------------------------------------------------------------------------------------------------------------------------------------------------------------------------------------------------------------------------------|
|                                                                                     |                                                                                                                                                                                                                                                                                                                                                                                                                                                                                                                                           | MHL029-103                                                                                                                                                                                                                                                                                                                                                                                                                                                         | B. WING                                                                  |                                                                                                                                                                                                                                                                                                                                                                                                                                                                                                                                                                                                                                                                                                                                            | 02/13/2018                                                                                                                                                                                                                                                                                                              |
|                                                                                     | (EACH DEFICIENC)<br>REGULATORY OR L                                                                                                                                                                                                                                                                                                                                                                                                                                                                                                       | LIVING SERVICE: 168 ROY<br>LEXINGT<br>TEMENT OF DEFICIENCIES<br>Y MUST BE PRECEDED BY FULL<br>SC IDENTIFYING INFORMATION)                                                                                                                                                                                                                                                                                                                                          | DDRESS, CITY,<br>LOPP ROAL<br>ON, NC 272<br>ID<br>PREFIX<br>TAG<br>V 736 |                                                                                                                                                                                                                                                                                                                                                                                                                                                                                                                                                                                                                                                                                                                                            | ON SHOULD BE COMPLET<br>HE APPROPRIATE DATE                                                                                                                                                                                                                                                                             |
|                                                                                     | - the six foot (6) wo<br>towards the outwar<br>Observation of the<br>- hallway air vent w<br>required cleaning<br>- the air filter was of<br>material and neede<br>- above the client b<br>dry wall was cracke<br>- the dry wall above<br>approximate area of<br>up and cracked in s<br>- above the shower<br>approximately 2 x 7<br>from a previous rep<br>Interview on 2/12/1<br>Professional (QP) r<br>- the screen door w<br>high wind<br>- the air vents were<br>cleaned an replace<br>- the shower unit dr<br>the contractor failed | oden fence gate was tilted<br>d side of fence and off a hinge<br>interior of the home revealed:<br>as coated with dust and<br>completely covered in dust<br>ed changing<br>athroom shower /tub unit the<br>ed the full length of unit<br>the shower head unit an<br>of 8" x 10" appeared bubbled<br>several places<br>vitub unit the ceiling had two<br>rinches bubbled plaster holes<br>pair<br>8 with the Qualified<br>revealed:<br>vas recently blown open in a |                                                                          | <ul> <li>WOODEN FENCE GATE:</li> <li>1. AGENCY SHALL RENURE THAT WOODEN I<br/>2.SAFETY OFFICER SHALL INCLUDE CHECK<br/>REPAIRS DURING MONTHLY RILLS.</li> <li>3. MONITORING SHALL BE COMPLETED BY 4</li> <li>4. MONITORING SHALL BE COMPLETED BY 4</li> <li>2. SAFETY OFFICER SHALL INCLUDE FILTER<br/>TO PREVENT REOCCURENCES.</li> <li>3. RESIDENTIAL MANAGER SHALL MONITOR<br/>4. MONITORING SHALL BE COPLETED MONT</li> <li>BATHROOM SHOWER/TUB UNIT/DRYWALL<br/>1.AGENCY WILL USE A CONTRACTOR TO RI<br/>CRACKED DRYWALL.</li> <li>2. SAFETY OFFICER SHALL REVIEW FACILI<br/>AND REPORT CONCERNS TO ADMINISTR<br/>AND COMPLETION.</li> <li>3. RESIDENTIAL MANAGER WILL MONITOR /<br/>4. MONITORING SHALL BE COMPLETED MONT</li> </ul> | FOR AREAS THAT MAY NEED<br>RESIDENTIAL MANAGER<br>ITHLY.<br>IED IMMEADIATELY FOLLOWING VISIT.<br>/AIR VENT CHECK DURING MONTHLY DRILLS<br>FACILITY FOR REPAIRS.<br>HLY DURING DRILLS.<br>EPAIR SHOWER /TUB UNIT AND<br>Y MONTHLY FOR AREAS OF RISK<br>ATIVE OFFICE FOR APPROVAL<br>AREAS OF RISKS THAT REQUIRE REPAIRS. |