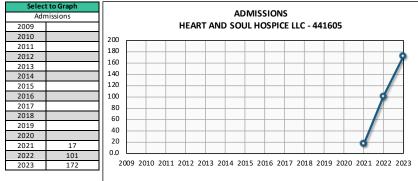

#### **HEART AND SOUL HOSPICE LLC - 441605**

| HEART AND SOUL HOSPICE LLC - 441605 |                    |            |     |      |               |              |         |                   |            |                 |            |                |      |        |                    |          |                      |                                |                         |           |
|-------------------------------------|--------------------|------------|-----|------|---------------|--------------|---------|-------------------|------------|-----------------|------------|----------------|------|--------|--------------------|----------|----------------------|--------------------------------|-------------------------|-----------|
| Year                                | Patients<br>Served | Admissions | ADC | ALOS | Median<br>LOS | GIP Patients | GIP ADC | % GIP<br>Patients | % GIP Days | CHC<br>Patients | % CHC Days | MA<br>Patients | % MA | Deaths | Live<br>Discharges | % Deaths | % Live<br>Discharges | Payments<br>per Patient<br>Day | Payments<br>per Patient | % Cap Use |
| 2009                                |                    |            |     |      |               |              |         |                   |            |                 |            |                |      |        |                    |          |                      |                                |                         |           |
| 2010                                |                    |            |     |      |               |              |         |                   |            |                 |            |                |      |        |                    |          |                      |                                |                         |           |
| 2011                                |                    |            |     |      |               |              |         |                   |            |                 |            |                |      |        |                    |          |                      |                                |                         |           |
| 2012                                |                    |            |     |      |               |              |         |                   |            |                 |            |                |      |        |                    |          |                      |                                |                         |           |
| 2013                                |                    |            |     |      |               |              |         |                   |            |                 |            |                |      |        |                    |          |                      |                                |                         |           |
| 2014                                |                    |            |     |      |               |              |         |                   |            |                 |            |                |      |        |                    |          |                      |                                |                         |           |
| 2015                                |                    |            |     |      |               |              |         |                   |            |                 |            |                |      |        |                    |          |                      |                                |                         |           |
| 2016                                |                    |            |     |      |               |              |         |                   |            |                 |            |                |      |        |                    |          |                      |                                |                         |           |
| 2017                                |                    |            |     |      |               |              |         |                   |            |                 |            |                |      |        |                    |          |                      |                                |                         |           |
| 2018                                |                    |            |     |      |               |              |         |                   |            |                 |            |                |      |        |                    |          |                      |                                |                         |           |
| 2019                                |                    |            |     |      |               |              |         |                   |            |                 |            |                |      |        |                    |          |                      |                                |                         |           |
| 2020                                |                    |            |     |      |               |              |         |                   |            |                 |            |                |      |        |                    |          |                      |                                |                         |           |
| 2021                                | 17                 | 17         | 3   | 59   | 44            | 0            | 0.0     | 0.0%              | 0.0%       | 0               | 0.0%       |                |      |        |                    |          |                      | \$ 169                         | \$ 9,963                | 42%       |
| 2022                                | 104                | 101        | 14  | 48   | 31            | 0            | 0.0     | 0.0%              | 0.0%       | 0               | 0.0%       | 60             | 58%  | 51     | 27                 | 65%      | 35%                  | \$ 171                         | \$ 8,254                | 33%       |
| 2023                                | 197                | 172        | 46  | 85   | 49            | 0            | 0.0     | 0.0%              | 0.0%       | 0               | 0.0%       | 129            | 65%  | 112    | 21                 | 84%      | 16%                  | \$ 168                         | \$ 14,169               | 58%       |
|                                     |                    |            |     |      |               |              |         |                   |            |                 |            |                |      |        |                    |          |                      |                                |                         |           |