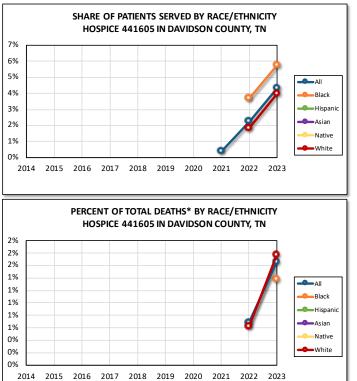

### SHARE OF PATIENTS SERVED BY RACE/ETHNICITY

HEART AND SOUL HOSPICE LLC - 441605

| Davidson County, TN |      |       |          |       |        |       |  |  |  |  |  |  |
|---------------------|------|-------|----------|-------|--------|-------|--|--|--|--|--|--|
| Year                | All  | Black | Hispanic | Asian | Native | White |  |  |  |  |  |  |
| 2014                |      |       |          |       |        |       |  |  |  |  |  |  |
| 2015                |      |       |          |       |        |       |  |  |  |  |  |  |
| 2016                |      |       |          |       |        |       |  |  |  |  |  |  |
| 2017                |      |       |          |       |        |       |  |  |  |  |  |  |
| 2018                |      |       |          |       |        |       |  |  |  |  |  |  |
| 2019                |      |       |          |       |        |       |  |  |  |  |  |  |
| 2020                |      |       |          |       |        |       |  |  |  |  |  |  |
| 2021                | 0.4% |       |          |       |        |       |  |  |  |  |  |  |
| 2022                | 2.3% | 3.7%  |          |       |        | 1.8%  |  |  |  |  |  |  |
| 2023                | 4.3% | 5.8%  |          |       |        | 4.0%  |  |  |  |  |  |  |

#### PERCENT OF TOTAL DEATHS\* BY RACE/ETHNICITY HEART AND SOUL HOSPICE LLC - 441605

Davidson County, TN

| Year | All  | Black | Hispanic | Asian | Native | White |
|------|------|-------|----------|-------|--------|-------|
| 2014 |      |       |          |       |        |       |
| 2015 |      |       |          |       |        |       |
| 2016 |      |       |          |       |        |       |
| 2017 |      |       |          |       |        |       |
| 2018 |      |       |          |       |        |       |
| 2019 |      |       |          |       |        |       |
| 2020 |      |       |          |       |        |       |
| 2021 |      |       |          |       |        |       |
| 2022 | 0.7% |       |          |       |        | 0.6%  |
| 2023 | 1.7% | 1.4%  |          |       |        | 1.8%  |

\*NOTE: Percent of Total Deaths is calculated as (Hospice's Deaths) / (Total Deaths). The measure combines share and death service ratio.