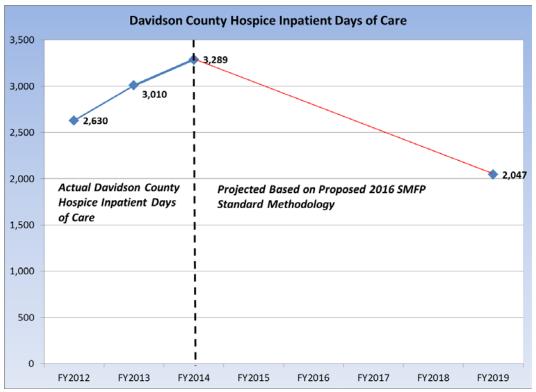

Perhaps this is most clearly evident by examining the total projected hospice inpatient days in Davidson County in Table 13C of the Proposed 2016 SMFP. Specifically, the application of the standard methodology results in 2,047 hospice inpatient days in Davidson County during FY2019 (Column I). This is inconsistent with the actual utilization of hospice inpatient services during in Davidson County during recent years. For example, based on data from Hospice License Renewal Data Supplements included in the DHSR Health Planning Access Database, 3,239 hospice inpatient days of care (also referred to as "GIP" days) were provided in Davidson County during FY2014 (see attachment A). Therefore, the application of the standard methodology actually projects hospice inpatient days of care to decrease in Davidson County. The state-wide assumptions that created this projection are not consistent with historical utilization in Davidson County and are therefore not realistic for Davidson County from a health planning perspective. The graph on the following page illustrates this point.

## Comparison of Actual Davidson County Hospice Inpatient Days of Care vs FY2019 Davidson County Hospice Inpatient Days of Care in Table 13C: Proposed 2016 SMFP

Source: Table 13C, Proposed 2016 SMFP; data from Hospice License Renewal Data Supplements included in the DHSR Health Planning Access Databases for FY2012 - FY2014 hospice data. Note: Davidson County GIP days of care includes all GIP days of care in Davidson County as reported by hospice providers in their respective hospice data supplements, regardless of whether the care was provided in a hospice inpatient facility, acute care hospital, or skilled nursing facility.

While HDC supports the state health planning process, it is evident that Davidson County is unique with respect to hospice inpatient services, and that the standard methodology does not accurately project hospice inpatient utilization for Davidson County in the Proposed 2016 SMFP. Therefore, in the case of this request for an adjusted need determination, it is appropriate to consider actual Davidson County hospice data in place of broad, statewide data and assumptions.