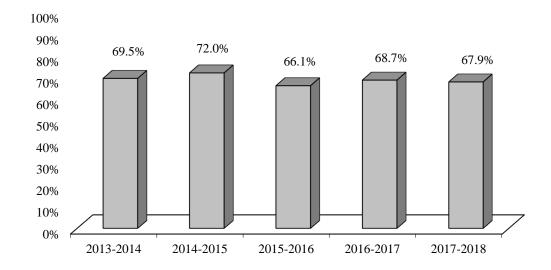

|                                 | Total | Adjustments | Total | 2013-2014   | 2014-2015   | 2015-2016   | 2016-2017   | 2017-2018   |
|---------------------------------|-------|-------------|-------|-------------|-------------|-------------|-------------|-------------|
| Facility                        | Beds  | for CONs    | Beds  | Utilization | Utilization | Utilization | Utilization | Utilization |
| UNC Hospitals                   | 21    | 4           | 25    | 81.6%       | 78.9%       | 77.6%       | 87.2%       | 81.3%       |
| North Carolina Baptist Hospital | 8     | 4           | 12    | 44.2%       | 57.6%       | 42.8%       | 30.7%       | 40.5%       |
| TOTAL                           | 29    | 8           | 37    | 69.5%       | 72.0%       | 66.1%       | 68.7%       | 67.9%       |

## **Percentage Utilization Burn Intensive Care Services 2014-2018**