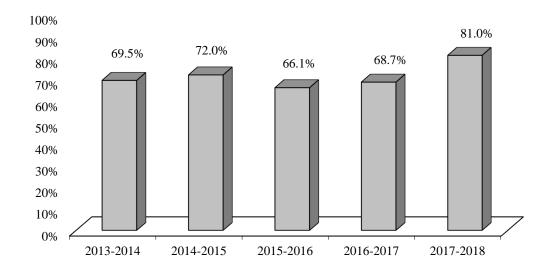

|                                 | Total | Adjustments | Total | 2013-2014   | 2014-2015   | 2015-2016   | 2016-2017   | 2017-2018   |
|---------------------------------|-------|-------------|-------|-------------|-------------|-------------|-------------|-------------|
| Facility                        | Beds  | for CONs    | Beds  | Utilization | Utilization | Utilization | Utilization | Utilization |
| UNC Hospitals                   | 21    | 4           | 25    | 81.6%       | 78.9%       | 77.6%       | 87.2%       | 100.8%      |
| North Carolina Baptist Hospital | 8     | 4           | 12    | 44.2%       | 57.6%       | 42.8%       | 30.7%       | 40.5%       |
| TOTAL                           | 29    | 8           | 37    | 69.5%       | 72.0%       | 66.1%       | 68.7%       | 81.0%       |

## **Percentage Utilization Burn Intensive Care Services 2014-2018**