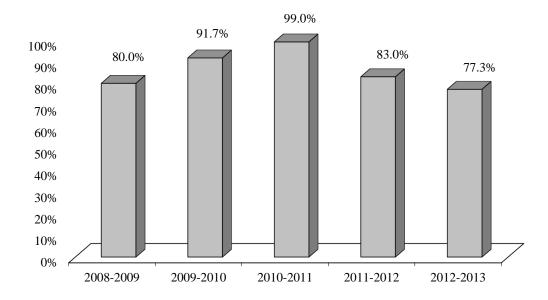

|                                 | Total | Adjustments | Total | 2008-2009   | 2009-2010   | 2010-2011   | 2011-2012   | 2012-2013 |
|---------------------------------|-------|-------------|-------|-------------|-------------|-------------|-------------|-----------|
| Facility                        | Beds  | for CONs    | Beds  | Utilization | Utilization | Utilization | Utilization | Percent   |
| UNC Hospitals                   | 21    | 4           | 25    | 78.8%       | 95.6%       | 106.7%      | 98.9%       | 93.8%     |
| North Carolina Baptist Hospital | 8     | 4           | 12    | 83.2%       | 81.4%       | 78.9%       | 49.8%       | 42.8%     |
| TOTAL                           | 29    | 8           | 37    | 80.0%       | 91.7%       | 99.0%       | 83.0%       | 77.3%     |

Percent Utilization Burn Intensive Care Services 2009-2013