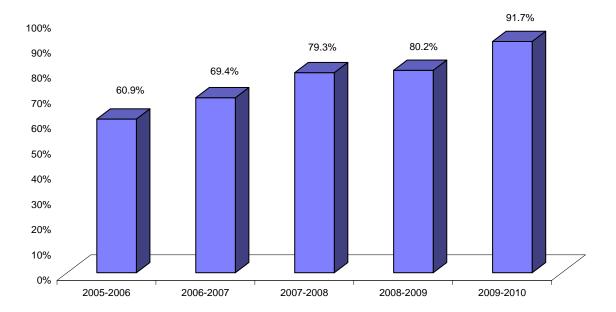

|                                        |            | 2005-2006           | 2006-2007           | 2007-2008           | 2008-2009           | 2009-2010           |
|----------------------------------------|------------|---------------------|---------------------|---------------------|---------------------|---------------------|
| Facility                               | Total Beds | Percent Utilization |
| University of North Carolina Hospitals | 21         | 53.3%               | 66.2%               | 81.6%               | 79.0%               | 95.6%               |
| North Carolina Baptist Hospital        | 8          | 80.8%               | 77.7%               | 73.2%               | 83.4%               | 81.4%               |
| TOTAL                                  | 29         | 60.9%               | 69.4%               | 79.3%               | 80.2%               | 91.7%               |