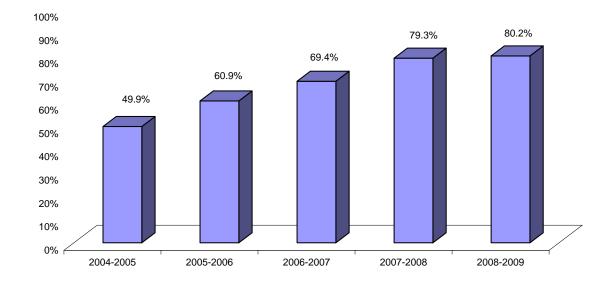

| Facility                        | Total Beds | 2004-2005<br>Percent<br>Utilization | 2005-2006<br>Percent<br>Utilization | 2006-2007<br>Percent<br>Utilization | 2007-2008<br>Percent<br>Utilization | 2008-200\$<br>Percent<br>Utilization |
|---------------------------------|------------|-------------------------------------|-------------------------------------|-------------------------------------|-------------------------------------|--------------------------------------|
| University of North Carolina    |            |                                     |                                     |                                     |                                     |                                      |
| Hospitals                       | 21         | 39.5%                               | 53.3%                               | 66.2%                               | 81.6%                               | 79.0%                                |
| North Carolina Baptist Hospital | 8          | 77.2%                               | 80.8%                               | 77.7%                               | 73.2%                               | 83.4%                                |
| TOTAL                           | 29         | 49.9%                               | 60.9%                               | 69.4%                               | 79.3%                               | 80.2%                                |