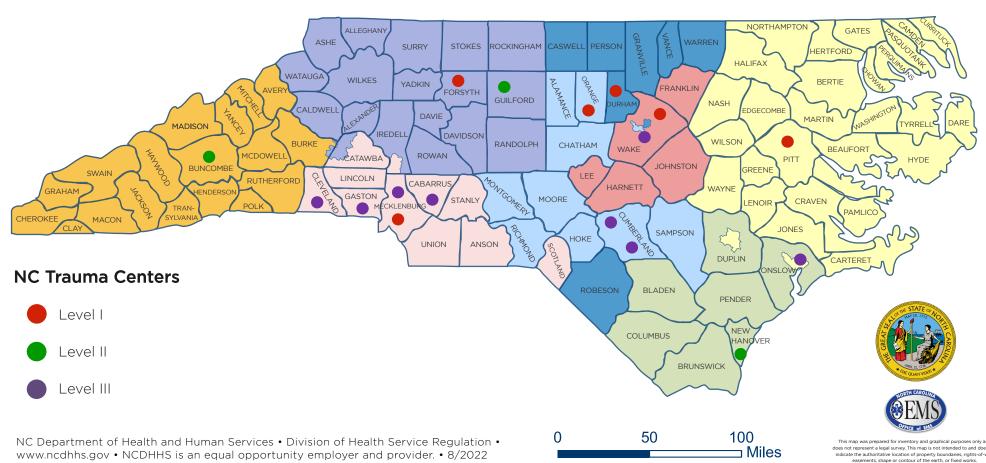

## North Carolina Trauma Regional Advisory Committees (RACS) with Trauma Center Affiliations

## Counties with different colors indicate two or more **RAC Affiliations with Lead Trauma Center** hospitals with RAC affiliations as follows:

Catawba County Catawba Vallev Medical - Center Metrolina RAC

Frye Regional Medical Center - Triad RAC

Iredell Memorial Hospital - Triad RAC Iredell County

Davis Regional Medical Center - Triad RAC

Lake Norman Regional Medical Center - Metrolina RAC FirstHealth Richmond Memorial Hospital - MidCarolina RAC

Wake County Duke Raleigh Hospital - Duke RAC

> Rex HealthCare - MidCarolina RAC WakeMed Hospital - Cap RAC WakeMed Cary - Cap RAC

does not represent a legal survey. This map is not intended to and does not indicate the authoritative location of property boundaries, rights-of-way, easements, shape or contour of the earth, or fixed works. \AGRGIS\Projects\DHHS\OEMS\Other\_Projects\_20192020