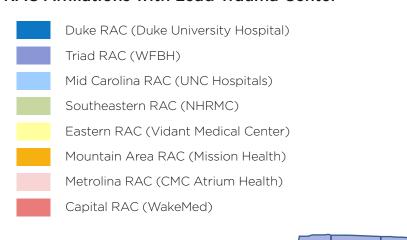

## North Carolina Trauma Regional Advisory Committees (RACS) with Trauma Center Affiliations

## Counties with different colors indicate two or more **RAC Affiliations with Lead Trauma Center** hospitals with RAC affiliations as follows:

Catawba County Catawba Vallev Medical - Center Metrolina RAC

Frye Regional Medical Center - Triad RAC

Iredell Memorial Hospital - Triad RAC Iredell County

Davis Regional Medical Center - Triad RAC

Lake Norman Regional Medical Center - Metrolina RAC FirstHealth Richmond Memorial Hospital - MidCarolina RAC

Wake County Duke Raleigh Hospital - Duke RAC

> Rex HealthCare - MidCarolina RAC WakeMed Hospital - Cap RAC WakeMed Cary - Cap RAC

does not represent a legal survey. This map is not intended to and does not indicate the authoritative location of property boundaries, rights-of-way, easements, shape or contour of the earth, or fixed works. \AGRGIS\Projects\DHHS\OEMS\Other\_Projects\_20192020