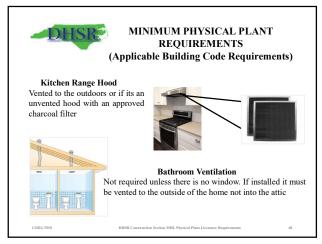

| that will apply or in some<br>may supersede certain as |



















# MINIMUM PHYSICAL PLANT REQUIREMENTS

### (Applicable Building Code Requirements)

#### **Smoke Detectors**



- 120 volt smoke detectors permanently connected to the house current and battery backed-up.
- Smoke detector installed in each bedroom.
- Smoke detector installed outside of any bedroom or cluster of bedrooms.
- Smoke detector installed on each story of the home including the basement (if habitable).
- All smoke detectors interconnected such that when one detector is activated, all smoke detectors activate.

#### **Ground Fault Interrupter Protection**



DHSR Construction Section MHL Physical Plant Licensure Requirements

67







### MINIMUM PHYSICAL PLANT REQUIREMENTS

(Applicable Building Code Requirements)

#### Fire Extinguishers

Fire extinguishers shall be installed in Licensed Residential Care Facilities in accordance with the North Carolina Fire Code.

\*Required for facilities with 4 to 6 clients under 2018 North Carolina State Building Code, 428.1.1



70





## MINIMUM PHYSICAL PLANT REQUIREMENTS

(Applicable Building Code Requirements)

#### **Interior Finish**

Any wood paneling must be treated with an approved fire retardant paint and must meet a minimum Class 'C' or greater flame spread. If mill lumber with Varnish is present in the home it must also be treated. (Does not include knotty pine or cabinets).

\*Required for facilities with 4 to 6 clients under 2018 North Carolina State Building C