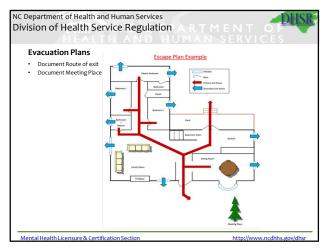

for staff.

### 8. Will a handicap ramp be required?

Depends. If you provide services for a non-ambulatory client and those non-ambulatory clients have a physical impairment that requires a handicap ramp; i.e. wheelchair, walker, etc., then a ramp(s) will be required.

85



## FREQUENTLY ASKED QUESTIONS

#### 9. Am I required to have a fire retardant on my interior walls?

If the walls have wood paneling, they must be treated with an approved\* fire retardant paint unless documentation is provided that verifies the finish is a Class C or higher. Knotty Pine, mill lumber with no varnish finish is acceptable. If mill lumber has varnish it must be treated.

\*Please see Slides #28 and #29 for more information on this.















**The Licensee** 





























































NC Department of Health and Human Services
Division of Health Service Regulation

## **Contact Information**

Division of Health Service Regulation Mental Health Licensure & Certification Section 2718 Mail Service Center Raleigh, NC 27699-2718

http://www.ncdhhs.gov/dhsr/mhlcs/mhstaff.html

Mental Health Licensure & Certification Section

http://www.ncdhhs.gov/dhsr

124

NC Department of Health and Human Services Division of Health Service Regulation

### Office Location

Physical Address: 1800 Umstead Drive, Raleigh, NC 27603

Mailing Address: 2718 Mail Service Center, Raleigh, NC 27699-2718

Telephone: 919-855-3795

Fax: 919-715-8078

Website: Division of Health Service Regulation Mental Health Licensure and Certification Section

Email: MHLC.Support@dhhs.nc.gov

Me