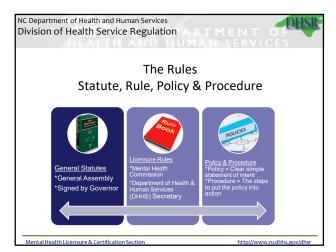

|             | n of Health Service Regulatio                                                                                |             |            |       |             |     |          |          |
|-------------|--------------------------------------------------------------------------------------------------------------|-------------|------------|-------|-------------|-----|----------|----------|
|             | Residentia                                                                                                   |             |            |       |             |     |          |          |
| oA NCAC 270 |                                                                                                              | Minor: 0-17 | Adult: 18+ | Day