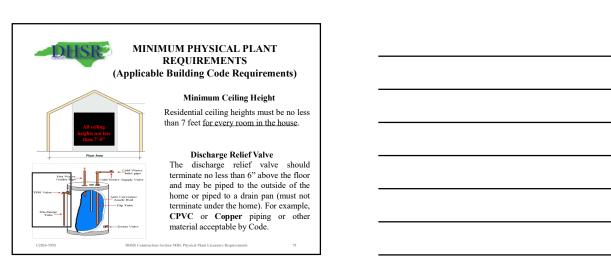

of wood paneling. Treating wood paneling is added protection for the clients in the event of a fire.



71



### MINIMUM PHYSICAL PLANT REQUIREMENTS

(Applicable Building Code Requirements)

The listed paints or additives may be purchased from your local paint dealer, hardware store, or you may search online to locate a dealer who sells the product. After your purchase maintain copies of your receipts as verification of your purchase.



Flame Control - Fire Retardant Paint Contact: Flame Control Coatings, LLC Phone: 716-282-1399



FR-1 - Fire Retardant Paint Additive for Water Based Latex Paints Contact: Project Fire

Phone: 800-468-2876

Safety, Inc.

<u>Flame Guard</u> - Fire Retardant Treatment for Water Based Latex Paints Contact: Hy-Tech Thermal Solutions Phone: 321-984-9777









# MINIMUM PHYSICAL PLANT REQUIREMENTS

(Applicable Building Code Requirements)



#### 2-Story Homes - Remote Exit

If the home is requesting 4 to 6 clients or if the home is a two-story home, the home must meet the requirements of 2018 NC Building Code, Section 428.2.1 which requires each normally occupied story of the facility shall have two remotely located exits.

1/2024-TMS

OHSR Construction Section MHL Physical Plant Licensure Requirement

7/

76



## MINIMUM PHYSICAL PLANT REQUIREMENTS

(Applicable Building Code Requirements)

## Manufactured/Mobile and Modular Home Use Within the MHL Program

- Manufactured/Mobile Homes may serve three or fewer residents including occupants of the facility that require care by the caregivers
- Manufactured/Mobile Homes may be licensed under .