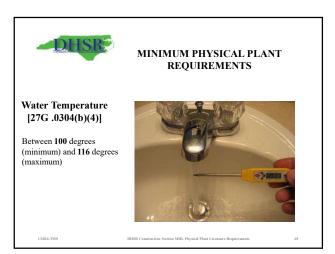

| SM NOVC<br>Chapter 13<br>Subshapter End       | Appendix PF-0 (PDE, 1.21 PB)<br>Sheegency Prejambres Final Pulse (PDE, 763 KB)   | Certain programs have                                  |
| Surving Pool                                                                    | SM NCIC<br>Owen 13                            |                                                                                  | additional Physical Plant                              |
|                                                                                 |                                               |                                                                                  | that will apply or in some<br>may supersede certain as |



















# MINIMUM PHYSICAL PLANT REQUIREMENTS

### (Applicable Building Code Requirements)

#### **Smoke Detectors**



- 120 volt smoke detectors permanently connected to the house current and battery backed-up.
- Smoke detector installed in each bedroom.
- Smoke detector installed outside of any bedroom or cluster of bedrooms.
- Smoke detector installed on each story of the home including the basement (if habitable).
- All smoke detectors interconnected such that when one detector is activated, all smoke detectors activate.

#### **Ground Fault Interrupter Protection**



DHSR Construction Section MHL Physical Plant Licensure Requirements

67







### MINIMUM PHYSICAL PLANT REQUIREMENTS

(Applicable Building Code Requirements)

#### Fire Extinguishers

Fire extinguishers shall be install