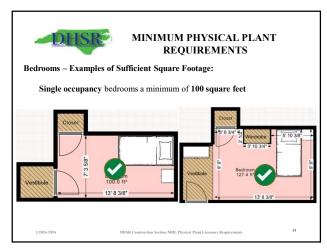

| SM NOVC<br>Chapter 13<br>Subshapter End       | Appendix PF-0 (PDE, 1.21 PB)<br>Sheegency Prejambres Final Pulse (PDE, 763 KB)   | Certain programs have                                  |
| Surving Pool                                                                    | SM NCIC<br>Owen 13                            |                                                                                  | additional Physical Plant                              |
|                                                                                 |                                               |                                                                                  | that will apply or in some<br>may supersede certain as |



















# MINIMUM PHYSICAL PLANT REQUIREMENTS

### (Applicable Building Code Requirements)

#### **Smoke Detectors**



- 120 volt smoke detectors permanently connected to the house current and battery backed-up.
- Smoke detector installed in each bedroom.
- Smoke detector installed outside of any bedroom or cluster of bedrooms.
- Smoke detector installed on each story of the home including the basement (if habitable).
- All smoke detectors interconnected such that when one detector is activated, all smoke detectors activate.

#### **Ground Fault Interrupter Protection**



DHSR Construction Section MHL Physical Plant Licensure Requirements

67







### MINIMUM PHYSICAL PLANT REQUIREMENTS

(Applicable Building Code Requirements)

#### Fire Extinguishers

Fire extinguishers shall be