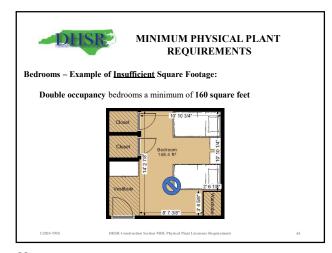

| SM NOVC<br>Chapter 13<br>Subshapter End       | Appendix PF-0 (PDE, 1.21 PB)<br>Sheegency Prejambres Final Pulse (PDE, 763 KB)   | Certain programs have                                  |
| Surving Pool                                                                    | SM NCIC<br>Owen 13                            |                                                                                  | additional Physical Plant                              |
|                                                                                 |                                               |                                                                                  | that will apply or in some<br>may supersede certain as |



















# MINIMUM PHYSICAL PLANT REQUIREMENTS

### (Applicable Building Code Requirements)

#### **Smoke Detectors**



- 120 volt smoke detectors permanently connected to the house current and battery backed-up.
- Smoke detector installed in each bedroom.
- Smoke detector installed outside of any bedroom or cluster of bedrooms.
- Smoke detector installed on each story of the home including the basement (if habitable).
- All smoke detectors interconnected such that when one detector is activated, all smoke detectors activate.

#### **Ground Fault Interrupter Protection**



DHSR Construction Section MHL Physical Plant Licensure Requirements

67







### MINIMUM PHYSICAL PLANT REQUIREMENTS

(Applicable Building Code Requirements)

#### Fire Extinguishers

Fire extinguishers shall be ins