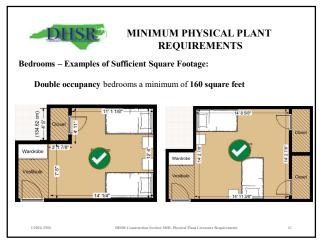

| SM NOVC<br>Chapter 13<br>Subshapter End       | Appendix PF-0 (PDE, 1.21 PB)<br>Sheegency Prejambres Final Pulse (PDE, 763 KB)   | Certain programs have                                  |
| Surving Pool                                                                    | SM NCIC<br>Owen 13                            |                                                                                  | additional Physical Plant                              |
|                                                                                 |                                               |                                                                                  | that will apply or in some<br>may supersede certain as |



















# MINIMUM PHYSICAL PLANT REQUIREMENTS

### (Applicable Building Code Requirements)

#### **Smoke Detectors**



- 120 volt smoke detectors permanently connected to the house current and battery backed-up.
- Smoke detector installed in each bedroom.
- Smoke detector installed outside of any bedroom or cluster of bedrooms.
- Smoke detector installed on each story of the home including the basement (if habitable).
- All smoke detectors interconnected such that when one detector is activated, all smoke detectors activate.

#### **Ground Fault Interrupter Protection**



DHSR Construction Section MHL Physical Plant Licensure Requirements

67







### MINIMUM PHYSICAL PLANT REQUIREMENTS

(Applicable Building Code Requirements)

#### Fire Extinguishers

Fire extinguishers shall be i