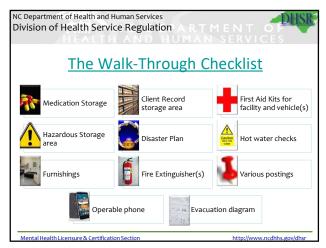

space for staff.

### 8. Will a handicap ramp be required?

Depends. If you provide services for a non-ambulatory client and those non-ambulatory clients have a physical impairment that requires a handicap ramp; i.e. wheelchair, walker, etc., then a ramp(s) will be required.

85



## FREQUENTLY ASKED QUESTIONS

#### 9. Am I required to have a fire retardant on my interior walls?

If the walls have wood paneling, they must be treated with an approved\* fire retardant paint unless documentation is provided that verifies the finish is a Class C or higher. Knotty Pine, mill lumber with no varnish finish is acceptable. If mill lumber has varnish it must be treated.

\*Please see Slides #28 and #29 for more information on this.















**The Licensee** 





























































NC Department of Health and Human Services
Division of Health Service Regulation

## **Contact Information**

Division of Health Service Regulation Mental Health Licensure & Certification Section 2718 Mail Service Center Raleigh, NC 27699-2718

http://www.ncdhhs.gov/dhsr/mhlcs/mhstaff.html

Mental Health Licensure & Certification Section

http://www.ncdhhs.gov/dhsr

124

NC Department of Health and Human Services Division of Health Service Regulation

### Office Location

Physical Address: 1800 Umstead Drive, Raleigh, NC 27603

Mailing Address: 2718 Mail Service Center, Raleigh, NC 27699-2718

Telephone: 919-855-3795

Fax: 919-715-8078

Website: Division of Health Service Regulation Mental Health Licensure and Certification Section

Email: MHLC.Support@dhhs.nc.g