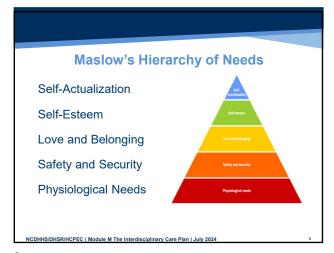

#### **Maslow's Hierarchy of Needs**

- The nurse aide is a vital link in assisting the resident to achieve individual levels of need
- The order of importance begins at the lowest level on the hierarchy
- Lower-level needs must be met before higher-level needs are met