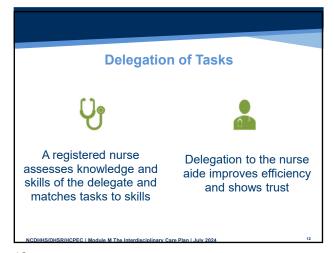

### **The 5 Rights of Delegation**

- Right Person
- Right Task
- Right Circumstance
- Right Directions and Communication
- Right Supervision and Evaluation

NCDHHS/DHSR/HCPEC | Module M The Interdisciplinary Care Plan | July 2024

# Responsibilities of the Nurse Aide in Delegation

- Accept tasks based on own competence level
- Maintain competence for delegated responsibility
- Maintain accountability for delegated tasks

NCDHHS/DHSR/HCPEC | Module M The Interdisciplinary Care Plan | July 2024