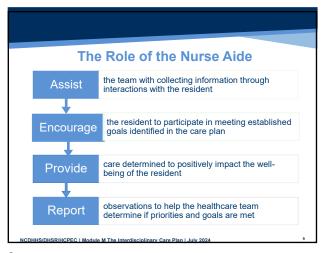

### **The Interdisciplinary Care Plan**

The health care team has the responsibility to provide a plan of care:

- · Based on the individual needs of the resident
- · Used for coordination and continuity of care
- Used to support directives given from the doctor and other members of the healthcare team

## Importance of the Interdisciplinary Care Plan

The interdisciplinary care plan:

- is organized, individualized, and has purpose
- · begins on admission
- guides the healthcare team members on the delivery of care
- is instrumental for resident safety
- determines consistent care for the resident